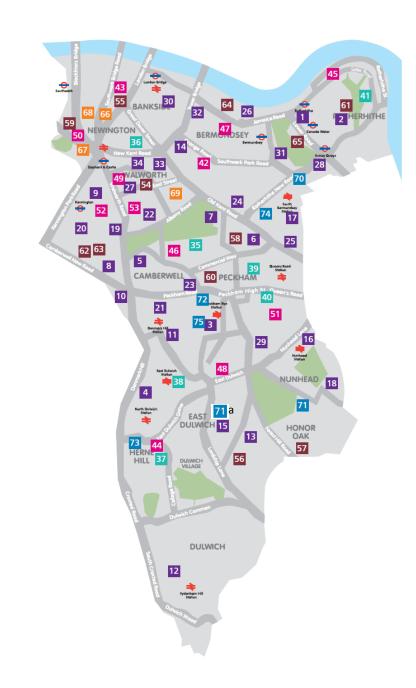

# Map of primary schools in Southwark

#### **Community primary schools**

1 Albion Primary School 2 Alfred Salter Primary School 3 Bellenden Primary School 4 Bessemer Grange Primary School 5 Brunswick Park Primary School 6 Camelot Primary School 7 Cobourg Primary School 8 Comber Grove Primary School 9 Crampton Primary School 10 Crawford Primary School 11 Dog Kennel Hill Primary School 12 Dulwich Wood Primary School 13 Goodrich Primary School 14 Grange Primary School 15 Heber Primary School 16 Hollydale Primary School 17 Ilderton Primary School 18 Ivydale Primary School 19 John Ruskin Primary School 20 Keyworth Primary School 21 Lyndhurst Primary School 22 Michael Faraday Primary School 23 Oliver Goldsmith Primary School 24 Phoenix Primary School 25 Pilgrim's Way Primary School 26 Riverside Primary School 27 Robert Browning Primary School 28 Rotherhithe Primary school 29 Rye Oak Primary School 30 Snowsfields Primary School 31 Southwark Park School 32 Tower Bridge Primary School 33 Townsend Primary School 34 Victory Primary School

#### **Academies**

- 35 Angel Oak Academy
- 36 ARK Globe Academy
- 37 Dulwich Hamlet Junior School
- 38 Goose Green Primary School
- 39 Harris Primary Academy, Peckham Park
- 40 John Donne Primary School
- 41 Redriff Primary

### Voluntary aided schools

- 42 Boutcher Church of England Primary School
- 43 The Cathedral School of St Saviour and St Mary Overie
- 44 Dulwich Village C of E Infants' School
- 45 Peter Hills with St Mary's and St Paul's C of E Primary School
- 46 St George's C of E Primary School
- 47 St James' C of E Primary School
- 48 St John's and St Clement's C of E Primary School
- 49 St John's Walworth C of E Primary School
- 50 St Jude's C of E Primary School
- 51 St Mary Magdalene C of E Primary School
- 52 St Paul's C of E Primary School
- 53 St Peter's Walworth C of E Primary School
- 54 English Martyrs' Catholic Primary School
- 55 Saint Joseph's Catholic Primary School, The Borough
- 56 St Anthony's Catholic Primary School
- 57 St Francesca Cabrini Primary School
- 58 St Francis Catholic Primary School
- 59 St George's Cathedral Catholic Primary School
- 60 St James the Great Catholic Primary School
- 61 St John's Catholic Primary School
- 62 St Joseph's Camberwell Catholic Schools' Federation (Infants)
- 63 St Joseph's Camberwell Catholic Schools' Federation (Juniors)
- 64 St Joseph's Catholic Primary School, George Row
- 65 St Joseph's Catholic Primary School, Gomm Road

## **Foundation schools**

- 66 Charles Dickens Primary School
- 67 Charlotte Sharman Primary School
- 68 Friars Primary Foundation School
- 69 Surrey Square Primary School

## Free schools

- 70 Galleywall Primary School A City of London Academy
- 71 Harris Primary Academy East Dulwich (Temporary Site)
- 72 Harris Primary Free School Peckham
- 73 Judith Kerr Free School
- 74 Southwark Free School
- 75 The Belham Primary School
- 71<sup>a</sup> Harris Primary Academy East Dulwich (New Site)